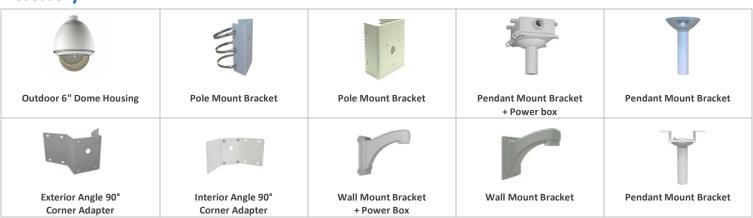

| Other Players         | VLC: 1.1.11 or above                                                                                                                         |
|                                          |                                                                                                                                                                                                                                                                              | Accessories           | Quick installation guide, warranty card, screws pack, mounting bracket, software CD                                                          |

#### **Accessory**