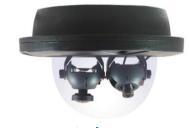

## Dual Lens Panoramic Dome Network Camera Complete Your Vision

Panorama and detail, Pano105 dual lens camera provides a professional single camera solution. Integrated with Dual 5-Megapixel sensors, one equipped with f 1.05mm non-linear fisheye lens offers 180/360 degree de-warped image (single or multiple), for the other sensor, lens is 6, 8, 12, 16mm optional. Dual sensors gimbals work independently and can be configured to almost any direction, and de-warping algorithms are 180/360 degree selectable depends on fisheye lens configuration. Wide Dynamic Range and IR cut removable are available for both sensors. Pano105 offers a professional and efficient solution for commercial, industrial, and public areas.

#### **Features**

- 2 x 5 Megapixel Progressive CMOS Sensor
- Smooth 15 fps@High 7.3 Megapixels Resolution(3840x1920)
- H.264/MJPEG Dual Codec
- 1.05mm non-liner Fisheye Lens + 6/8/12/16mm Fixed-focal Lens
- Removable IR Cut, Day & Night Function for Both Sensors
- eWDR Image Enhancement for Extreme Lighting Condition (too Bright/Dark)
- Various Display Modes Selectable for Different Applications
- ePTZ, Auto Pan, Auto Patrol Function on Fisheye Lens
- Two-way Audio
- Built-in MicroSD/SDHC/SDXC Card Slot for On Board Storage
- Weather-proof IP66-rated Outdoor Housing
- Built-in 802.3af Compliant PoE
- ONVIF 2.2 Compliant for interoperability